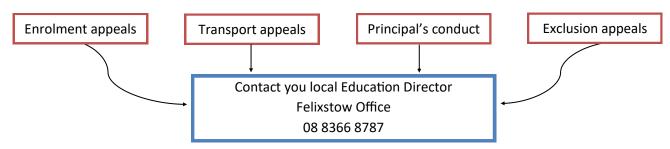

## EDUCATION DEPARTMENT PARENT/CARER COMPLAINT FLOW CHART





The Education Complaint Unit will assess the complaint, which may result in the following actions:

Contact the Education Complaint Unit 1800 677 435 or <u>Education.customers@sa.gov.au</u>

- Listen to you and clarify your complain
- Liaise between the site and you to assist in resolution of your complaint
- Allow more time for resolution at the school or educational site
- Support you and the site to communicate about the concerns and to reach an agreement where possible (either face to face or by negotiation over the phone)
- Recommend an internal review of the decision

## Contact the Education Director if there is no resolution concerning