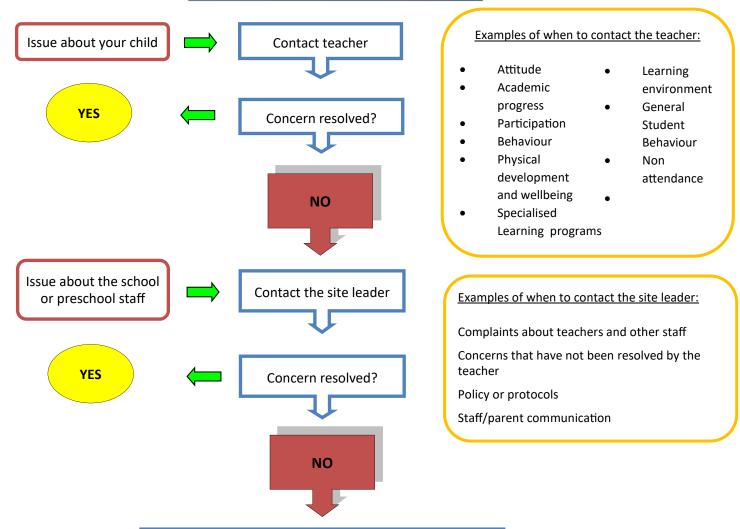

## EDUCATION DEPARTMENT PARENT/CARER COMPLAINT FLOW CHART





The Education Complaint Unit will assess the complaint, which may result in the following actions:

Contact the Education Complaint Unit 1800 677 435 or <u>Education.customers@sa.gov.au</u>

- Listen to you and clarify your complain
- Liaise between the site and you to assist in resolution of your complaint
- Allow more time for resolution at the school or educational site
- Support you and the site to communicate about the concerns and to reach an agreement where possible (either face to face or by negotiation over the phone)
- Recommend an internal review of the decision

## Contact the Education Director if there is no resolution concerning